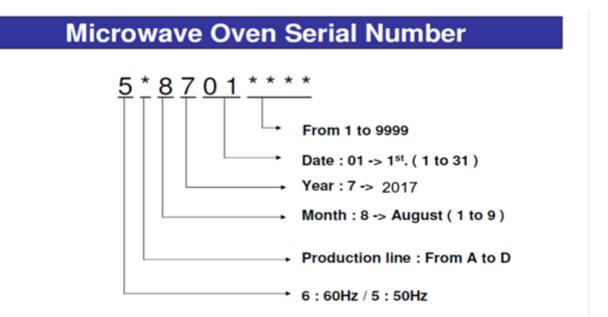

To determine which model it is being service, it is necessary to refer to the serial number to understand date of manufacture.

Please refer to serial number explanation below.