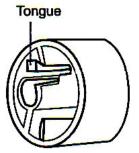

# To Set Minimum Brightness

- Switch on power after dimmer is properly wired and mounted.
- Turn the dimmer until the desired minimum brightness is obtained.
- Insert the knob cover with the tongue on the knob (see illustration right) lines up with the slot on the dimmer.

## Wiring Diagram

D1-10

1-10V

Slot