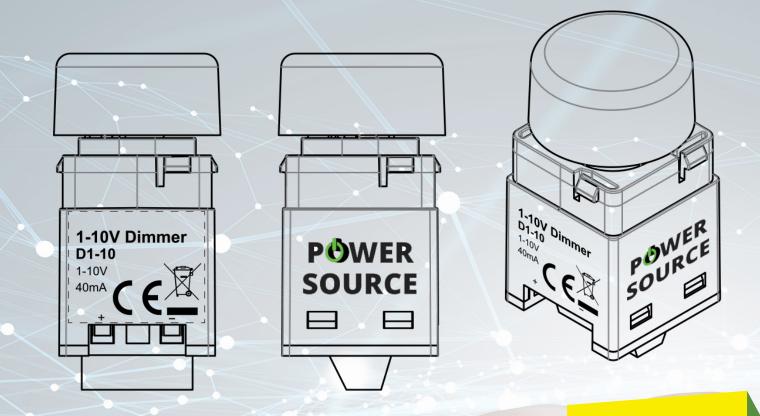

# 1-10V Dimmer D1-10

### Features of the Dimmer D1-10 Series

**1 YEAR** 

WARRANTY

Π

Easy Installation

Dimming Range 10-100% Operating Temp: 0-50 C

Controls up to

**30 LED Drivers** 

Compatible with Most Light Switch Wall Plates

# Dimmer for 1-10V & 0-10V LED Drivers

#### **Specifications**

- Working ambient temperature: 0 ~ 50°C.
- Max LED drivers per D1-10 dimmer: 30.
- Connection type: Screw terminals.
- Dimensions: 22.5 x 22.5 x 48.6mm.
- Weight: 19g.