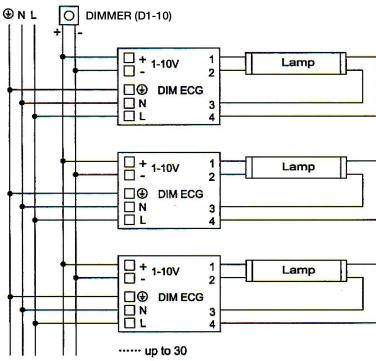

## Wiring Diagram

D1-10

1-10V

Slot

#### **Important Warning**

- Disconnect power before installation.
- Two or more dimmers cannot be connected in parallel, or series to control the same load.
- Ensure the positive and negative connections have been made correctly.