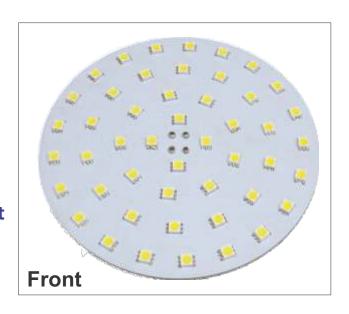

## **D-Tube LED Replacement Disc**

Easily convert your existing fluoro fitting to energy efficient LED

Plugin replacement for D-shape fluoros
12 - 30V DC input
48 x 5050 SMD LEDs
800 lumens
Hi/low brightness switch
7w - high brightness
5w - low brightness
130mm diameter
Requires removal/shorting of fluoro ballast