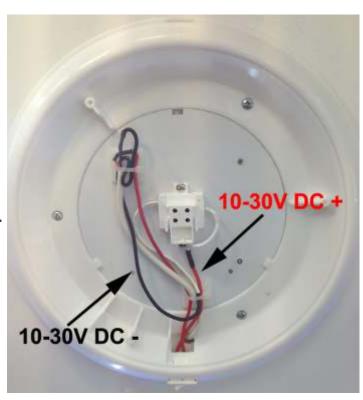

## D-Tube LED Replacement Disc Wiring Instructions

Ballast is completely removed from circuit.
Input to terminal base is 10-30V DC.

Ensure terminals have
+ and - connected on a
diagonal axis.
Both axes will work - not polarity
sensitive.