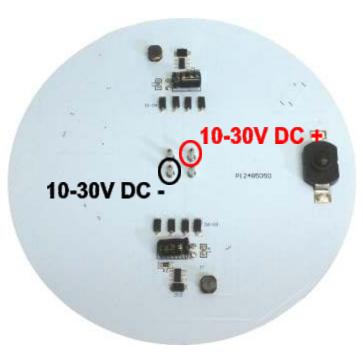

## D-Tube LED Replacement Disc Wiring Instructions

Ballast is completely removed from circuit.
Input to terminal base is 10-30V DC.

Ensure terminals have
+ and - connected on a
diagonal axis.
Both axes will work - not polarity
sensitive.