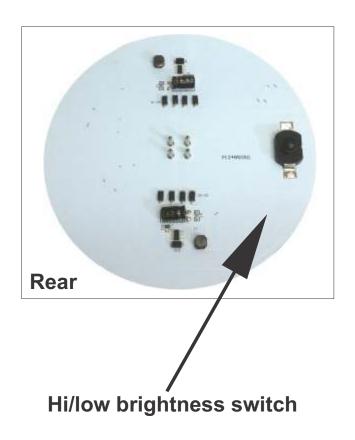

## **D-Tube LED Replacement Disc**

Easily convert your existing fluoro fitting to energy efficient LED

Plugin replacement for D-shape fluoros
12 - 30V DC input
48 x 5050 SMD LEDs
800 lumens
Hi/low brightness switch
7w - high brightness
5w - low brightness
130mm diameter
Requires removal/shorting of fluoro ballast